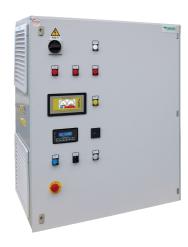

## **INTEGRATED TOUCHSCREEN & FAN CONTROLLER**

## **ADVANTAGES**

- Configurable to process requirements
- Connection to local Building Management Systems (BMS)
- Userfriendly touchscreen interface
- Includes all basic cleaning functions
- Full fan control thanks to VSD option

| Application          | Controller for use in combination with dry dust collectors.                                                                                                                                    |
|----------------------|------------------------------------------------------------------------------------------------------------------------------------------------------------------------------------------------|
| Installation Options | - The integrated touchscreen and fan controller can be used together with Camfil 's Gold Series dust collector product range.<br>- Controller is suitable for indoor and outdoor installation. |